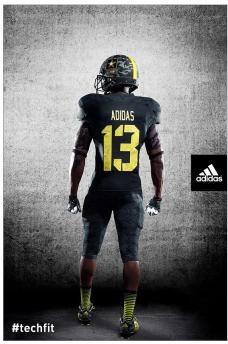

### adidas / US Army / All American Game / Uniform Graphics

The U.S. Army All-American Bowl helmets and TECHFIT pants feature a digital camoinspired pattern with solid light and dark fields and a checkerboard-like design. East squad jerseys are black with vivid yellow accents and the West will take the field in vivid yellow jerseys.

Jason Weeks / Design

adidas / US Army / All American Game / Uniform Graphics

adidas / US Army / All American Game / Uniform Graphics