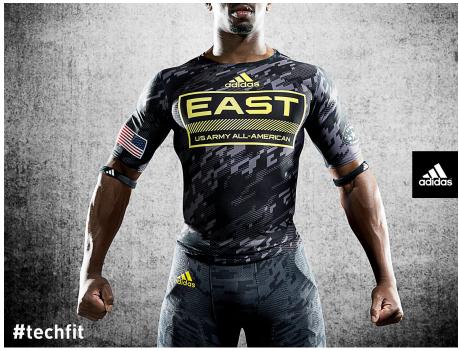

### adidas / US Army / All American Game / Uniform Graphics

The U.S. Army All-American Bowl helmets and TECHFIT pants feature a digital camoinspired pattern with solid light and dark fields and a checkerboard-like design. East squad jerseys are black with vivid yellow accents and the West will take the field in vivid yellow jerseys.

Jason Weeks / Design

adidas / US Army / All American Game / Uniform Graphics

adidas / US Army / All American Game / Uniform Graphics