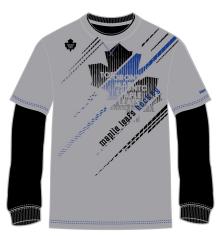

### Reebok / NHL /Accelerator Graphic

Developed a graphic language to support a product line for the NHL that was intended to feel and look sharp while invoking a sense of speed on the ice.

Jason Weeks / Design

Reebok / NHL /Accelerator Graphic

Reebok / NHL /Accelerator Graphic

Reebok / NHL /Accelerator Graphic

JWEEKS CREATIVE