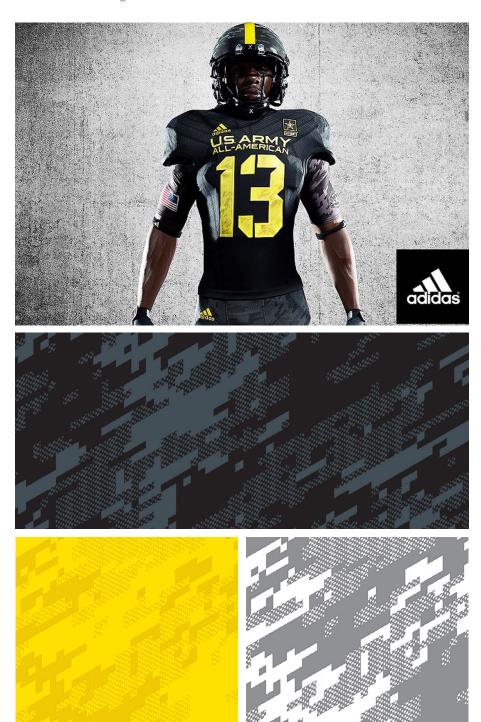

### adidas / US Army / All American Game / Uniform Graphics

The U.S. Army All-American Bowl helmets and TECHFIT pants feature a digital camoinspired pattern with solid light and dark fields and a checkerboard-like design. East squad jerseys are black with vivid yellow accents and the West will take the field in vivid yellow jerseys.

Jason Weeks / Design

adidas / US Army / All American Game / Uniform Graphics

adidas / US Army / All American Game / Uniform Graphics