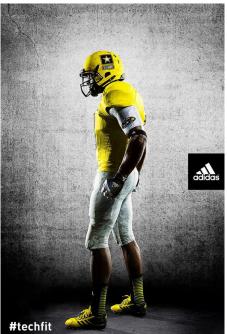

### adidas / US Army / All American Game / Uniform Graphics

The U.S. Army All-American Bowl helmets and TECHFIT pants feature a digital camoinspired pattern with solid light and dark fields and a checkerboard-like design. East squad jerseys are black with vivid yellow accents and the West will take the field in vivid yellow jerseys.

Jason Weeks / Design

adidas / US Army / All American Game / Uniform Graphics

adidas / US Army / All American Game / Uniform Graphics